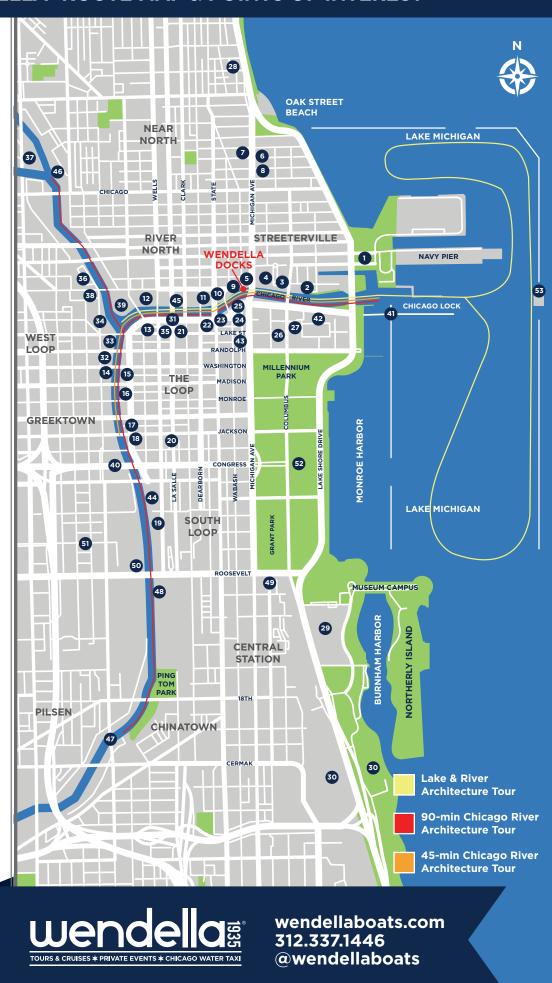

## WENDELLA® ROUTE MAP & POINTS OF INTEREST

- 1 Lake Point Tower
- 2 Centennial Fountain
- 3 NBC Tower
- 4 Tribune Tower
- 5 Wrigley Building
- 6 875 North Michigan Ave
- 7 900 North Michigan
- 8 Water Tower Place
- 9 Trump International Hotel & Tower
- 10 AMA Plaza
- 11 Marina City
- 12 Merchandise Mart
- 13 333 West Wacker
- 14 2 North Riverside Plaza
- 15 Civic Opera Building
- 16 CME Center
- **17** Willis Tower
- 18 311 South Wacker
- 19 River City
- 20 Chicago Board of Trade
- 21 77 West Wacker
- 22 Leo Burnett Building
- 23 35 East Wacker
- 24 Carbide and Carbon Building
- 25 London Guarantee Building
- 26 Aon Center
- 27 Aqua Tower
- 28 The Gold Coast
- 29 Soldier Field
- 30 McCormick Place
- **31** Chicago Riverwalk
- 32 100 N Riverside Plaza
- 33 150 N Riverside Plaza
- 34 River Point
- 35 LaSalle/Wacker Building
- **36** Kinzie Park
- 37 Goose Island
- 38 Residences at River Bend
- 39 Wolf Point Development
- 40 Old Post Office
- 41 Chicago Marine Safety Station
- 42 Vista Tower
- **43** Crain Communications Building
- 44 The Southbank
- 45 Reid-Murdoch Center
- 46 The Domain
- 47 The Amtrak Rail Bridge
- **48** The 78
- 49 Nema Chicago
- **50** Union Station Power House
- 51 Site of Mrs. O'Leary's Barn
- **52** Buckingham Fountain
- **53** Lighthouse